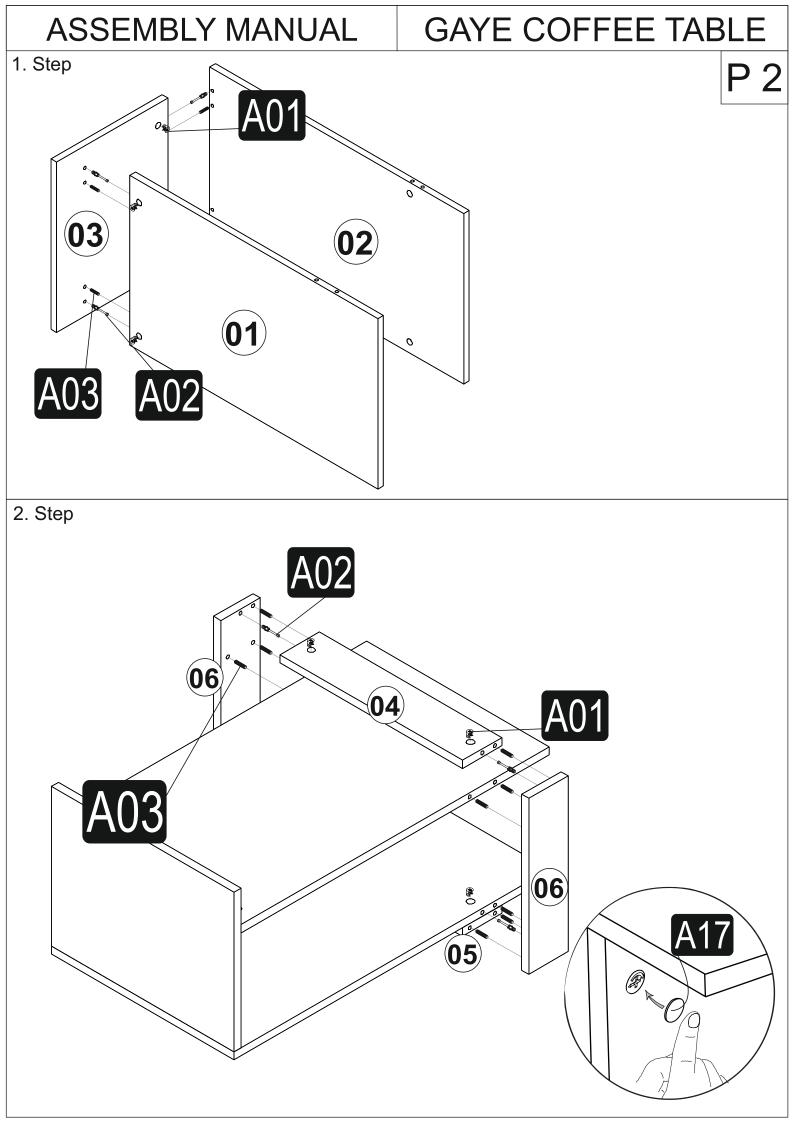

d accessories according to the lists. After being sure that every part and accessory are okay and right, start assembling. Before start assembling, please clean all the components with a damp cloth. If you bought more than one product, to prevent confusion be sure that you completed the first product. Then start the other product's assembling.

Never drag the products. While carrying, disassociate and lift the product and carry with minimum 2 people. For long distances carry the product with the package.

It is very easy to clean the surfaces of your product. It is enough to wipe a damp and soapy cloth or other household cleaners.

Do not directly contact your furniture with excessive heat, cold and humidity because the product can be affected.

Do not use your furniture out of purposes.