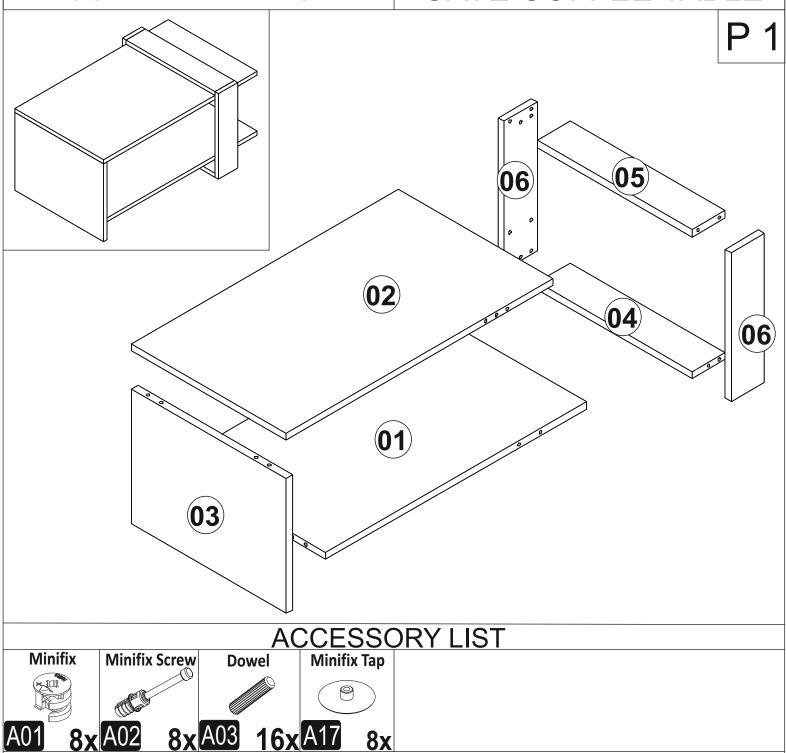

## GAYE COFFEE TABLE



## ASSEMBLY MANUAL

## GAYE COFFEE TABLE



## Dear Customer,

The product you bought was subjected to all sorts of test and control before sending out to you. Even in this situation, sometimes happen that some component is damaged durin the transportation. In such please do not sent the whole article back us. Just request/order the damaged part. While requesting the required part, describe it exactly by looking to service card. Missing part will be sent you as soon as possible. Before start assembling, please check the whole components and accessories according to the lists. After being sure that every part and accessory are okay and right, start assembling. Before start assembling, please clean all the components with a damp cloth. If you bought more than one product, to prevent confusion be sure that you completed the first pro